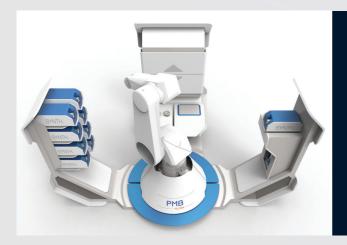

#### iMiLAB radiochemistry

Multiple Radiotracers

On Demand Production

Automated Syringe Filling

Self-shielded

Microfluidic-Based Synthesis

Reduced Radiation Exposure

- Automated and self-shielded, reduced radiation exposure
- Low consumption of reagents and precursors
- On demand production: one dose one patient
- Ready-to-use syringes for patients
- Quality Control with precise radioactivity measurement
- Multiple radiopharmaceuticals produced without cross contamination