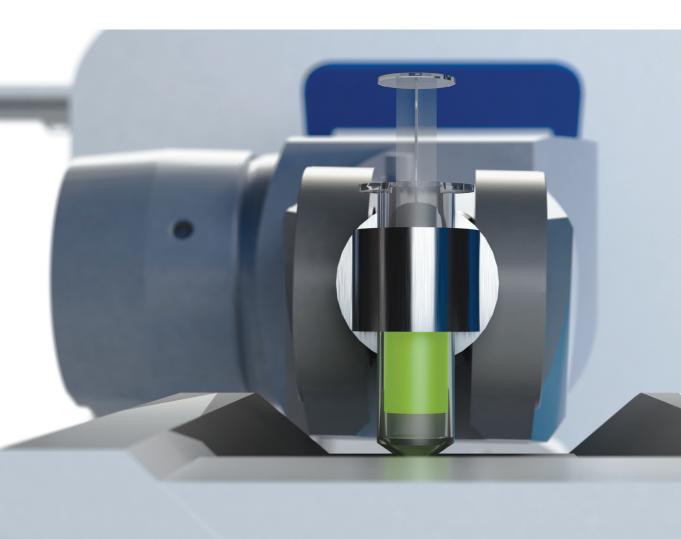

#### iMiLAB radiochemistry

Multiple Radiotracers

On Demand Production

Automated Syringe Filling

Self-shielded

Microfluidic-Based Synthesis

Reduced Radiation Exposure

- Automated and self-shielded, reduced radiation exposure
- Low consumption of reagents and precursors
- On demand production: one dose one patient
- Ready-to-use syringes for patients
- Quality Control with precise radioactivity measurement
- Multiple radiopharmaceuticals produced without cross contamination