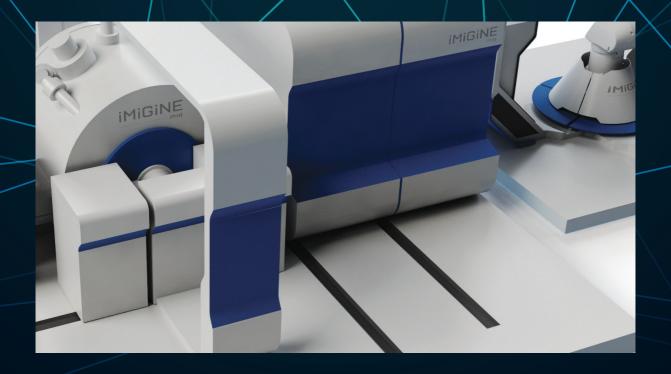

# With iMiGiNE, personalized molecular imaging becomes a reality

It combines a 12 MeV cyclotron ISOTRACE with a compact radiochemistry iMiLAB, complete with an automated QC system.

From synthesis to syringe-filling until quality control, no human interaction is required.