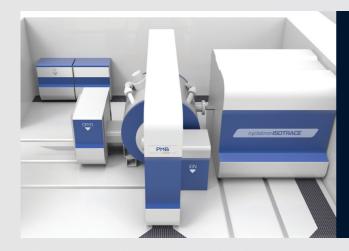

# With iMiGiNE, personalized molecular imaging becomes a reality

It combines a 12 MeV cyclotron ISOTRACE with a compact radiochemistry iMiLAB, complete with an automated QC system.

From synthesis to syringe-filling until quality control, no human interaction is required.

iMiGiNE offers a unique alternative to heavy traditional production processes.

PMB designs, manufactures and commercializes high-technology products used in the medical, nuclear power, research, defense & security and industry fields. Its expertise lies in the brazing of complex mechanical assemblies, as well as in the design and manufacture of linear accelerators and cyclotrons.